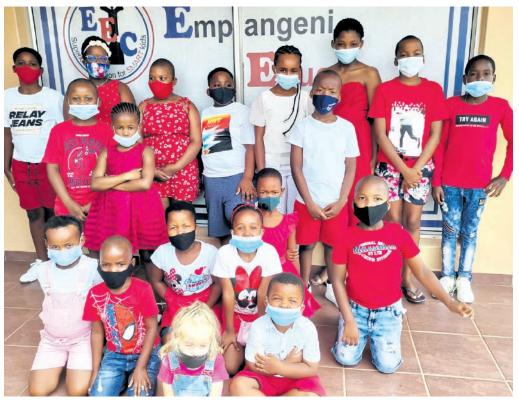

Sandi Mtshali, Memunat Oni and Asi Ndlazi show off their Valentine's Day outfits

## Love is in the air

Empangeni Educare Centre learners attended school on Friday in civvies as part of their Valentine's Day celebrations

Empangeni Educare Centre learners who won special prizes for their dressing up efforts