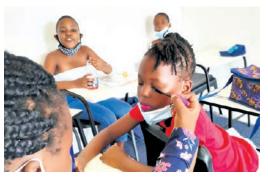

Makabongwe Sibiya had an awesome Valentine's Day

Empangeni Educare Centre's Amanda Msimango applies make-up to pupil Nokuvela Zungu ahead of their Valentine's Day celebration